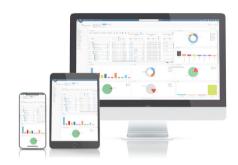

# **Graphic Reporting**

Find your data quickly and view it in an immersive visual interface.

#### **Grid Browser**

Allows you aggregate, compare, and edit hundreds of complex data and relationships objects in a single view.